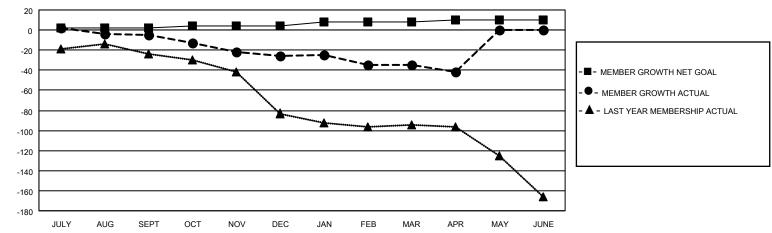

#### GOALS AND ACTUAL MEMBERS CUMULATIVE

| DROPPED CLUBS: 2 |    | 24 CLUBS OF 99 ADDED 1 OR MORE | GENDER DISTRIBUTION       |               |     |
|------------------|----|--------------------------------|---------------------------|---------------|-----|
|                  |    | NEW MEMBERS                    | MALE                      | 946 (68.16%)  |     |
|                  |    |                                | FEMALE                    | 442 (31.84%)  |     |
| DROPPED MEMBERS  |    |                                |                           | ,             |     |
| DECEASED         | 26 | CLICK HERE FOR CUMULATIVE      | TOTAL FAMILY UNIT MEMBERS |               | 264 |
| CLUB CANCELLED 0 |    | MEMBERSHIP DATA                |                           |               | 400 |
| OTHER            | 57 |                                | FAMILY MEMBER DUES        | S PAYING HALF | 136 |
| TOTAL            | 83 |                                | DOES                      |               |     |